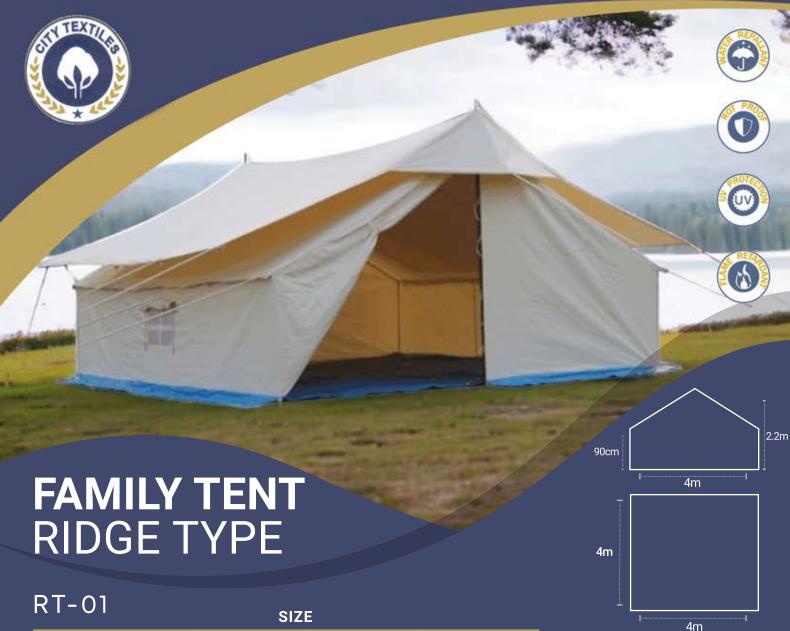

| Tent type              | Dimensions      | Wall Height | Central Height |
|------------------------|-----------------|-------------|----------------|
| Double Fly Single Fold | 4×3, 4x4m, 4x6m | 90 cm       | 220 cm         |
| Double Fly Double Fold | 4×3, 4x4m, 4x6m | 90 cm       | 220 cm         |
| Single Fly Single Fold | 4×3, 4x4m, 4x6m | 90 cm       | 200 cm         |
| Single Fly Double Fold | 4×3, 4x4m, 4x6m | 90 cm       | 200 cm         |
|                        |                 |             |                |