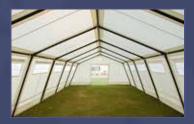

## **TENT SPECIFICATION**

Windows: Windows 4 with netting & Canvas Shutter Flaps.

Doors: 2 Full width.

Frame: Iron Frame Powder Coated.

Accessories Iron Pegs, Pins & Hammer