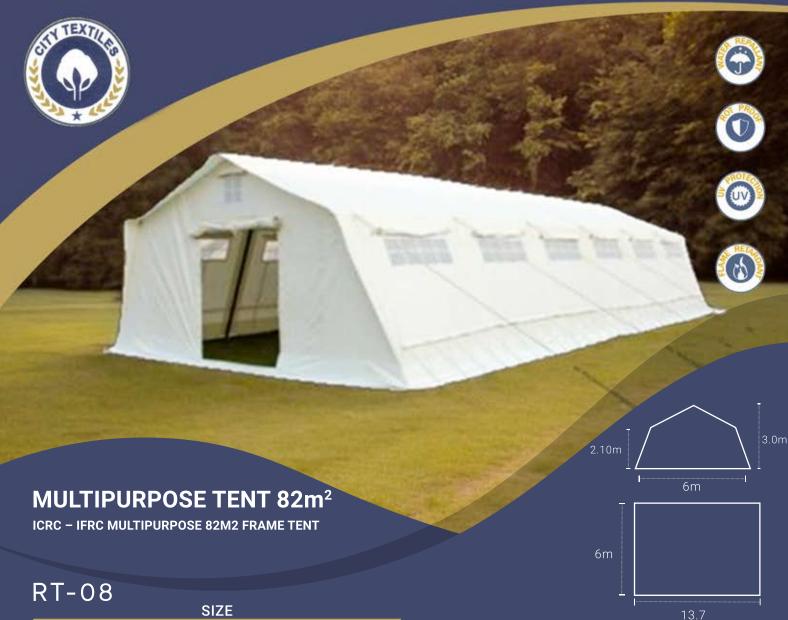

| Size        | Side Height | Central Height |
|-------------|-------------|----------------|
| 6m x 13.70m | 2.10m       | 3.00m          |

## <sup>≛</sup> MATERAIL

Poly-cotton Canvas Fabric 440 GSM

**Treatment:** Waterproof / UV Treated / Flame Retardant (optional) Groundsheet & Mud Flap: 600 GSM Double side PVC Coated Fabric

## **TENT SPECIFICATION**

Windows: Windows 4 with netting & Canvas Shutter Flaps.

Doors: 2 Full width.

Frame: Iron Frame Powder Coated.

Accessories Iron Pegs, Pins & Hammer